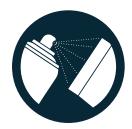

**STEP 1.** Spray Activator on to one surface and allow to dry.

**STEP 2.** Apply Adhesive to the other surface.

**STEP 3.** Assemble parts. Locks in seconds.

| Adhesive                                |           | Activator  |
|-----------------------------------------|-----------|------------|
| Colour                                  | Clear     | Colourless |
| Shelf<br>Life                           | 12 months | -          |
| Standard Kit                            |           |            |
| 1 x 50g Adhesive<br>1 x 200ml Activator |           |            |